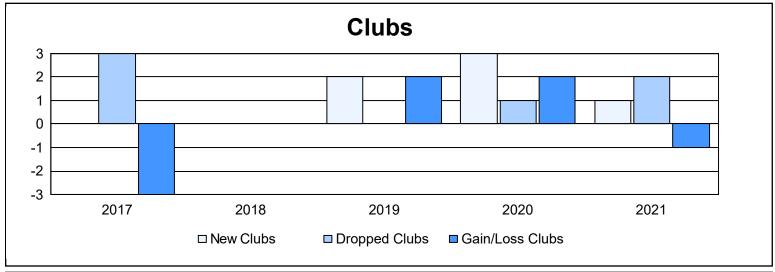

District 51 E As of June 2021 Cumulative

| Year      | New<br>Clubs | Dropped<br>Clubs | Gain/<br>Loss<br>Clubs | New<br>Members | Charter<br>Members | Reinstate<br>Members | Transfer<br>Members | Total<br>Member<br>Added | Total<br>Members<br>Dropped | Gain/<br>Loss<br>Members |
|-----------|--------------|------------------|------------------------|----------------|--------------------|----------------------|---------------------|--------------------------|-----------------------------|--------------------------|
| 2016-2017 | 0            | 3                | -3                     | 135            | 0                  | 16                   | 1                   | 152                      | 137                         | 15                       |
| 2017-2018 | 0            | 0                | 0                      | 84             | 4                  | 0                    | 0                   | 88                       | 138                         | -50                      |
| 2018-2019 | 2            | 0                | 2                      | 94             | 43                 | 21                   | 4                   | 162                      | 153                         | 9                        |
| 2019-2020 | 3            | 1                | 2                      | 76             | 35                 | 2                    | 3                   | 116                      | 168                         | -52                      |
| 2020-2021 | 1            | 2                | -1                     | 54             | 9                  | 4                    | 1                   | 68                       | 124                         | -56                      |
| Average   | 1            | 1                | 0                      | 89             | 18                 | 9                    | 2                   | 117                      | 144                         | -27                      |